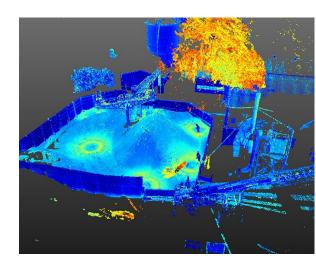

## **OUR SOLUTION**

Using Holovision's **3D Laser Scanning** service, we were able to accurately measure the stockpiles without the need to physically climb on top.

3D Laser Scanning allowed Sibelco to reduce the amount of time spent on site and was a safe and cost-effective way to capture accurate measurements.

### **PROJECT OUTCOMES**

We were able to produce monthly volumetric reports by capturing the data at Sibelco's site.

The report provided accurate data and measurements of the site and removed the need to work over the sandpiles, significantly reducing the safety risk to Sibelco.