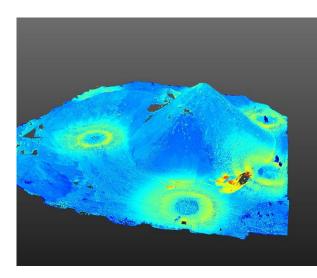

The volumetric report was generated on the same day as the scanning and was provided to the client on a monthly basis.

Project Name: XX

Length Measurement Units: Millimeters Coordinate System: X, Y, Z

Grid size: 67 Columns by 21 row DeltaX: 1000.00 mm DeltaY: 1000.00 mm

CUT & FILL VOLUMES
Positive Volume [Cut]: 1452.11 m3