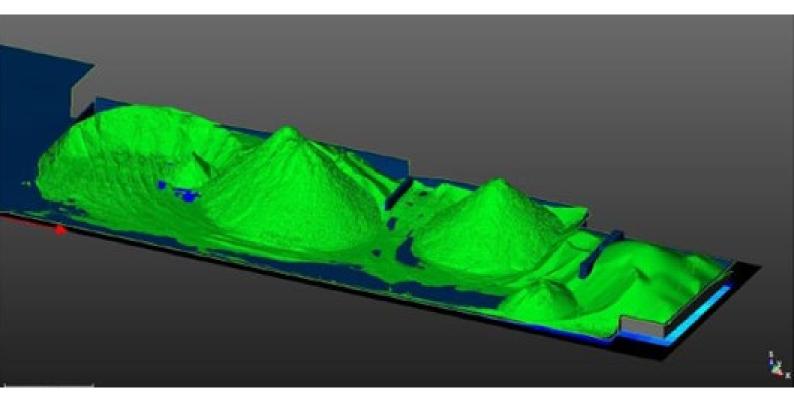

The volumetric report was generated on the same day as the scanning and was provided to the client on a monthly basis.

Project Name: XX

Length Measurement Units: Millimeters Coordinate System: X, Y, Z

Grid size: 67 Columns by 21 row DeltaX: 1000.00 mm DeltaY: 1000.00 mm

CUT & FILL VOLUMES
Positive Volume [Cut]: 1452.11 m3